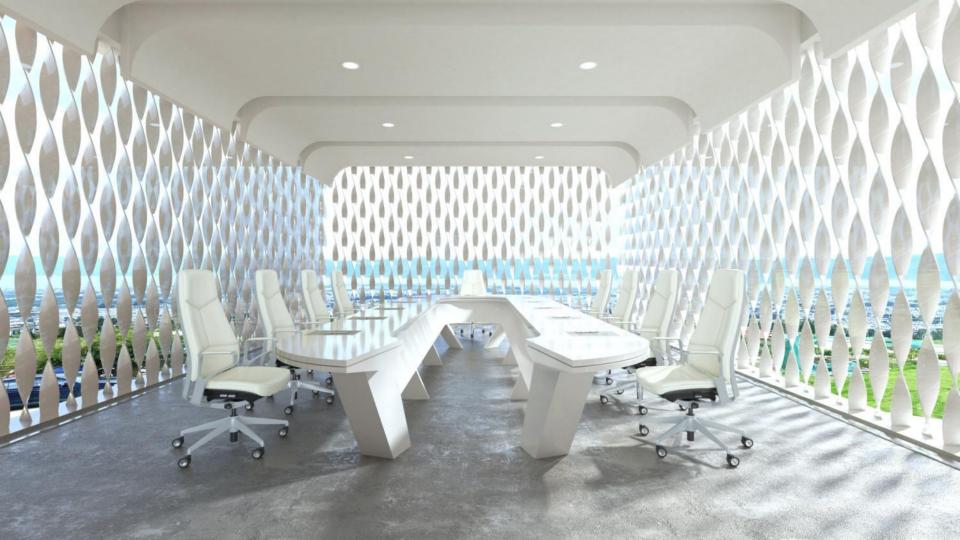

## ZEN

Exclusive Conference Leather Chair

Elegant Design

Astonishing Craftsmanship

Top Notch Conception

## Perfection

A perfect balance of exquisite metal in tunes with fine leather, flawless in every angle, color and style

Captures the unique essence of contemporary perspective in your office environment

Make a lasting impression in your meeting environment

ZEN's unique forward-tilting mechanism leans 5° forward in the static state, in assisting user to maintain a stable posture with the onward center of gravity. When sitting back, the mechanism will sink with the center of gravity, in assisting the user to more comfortably cling to the back and maintain an upright sitting posture.