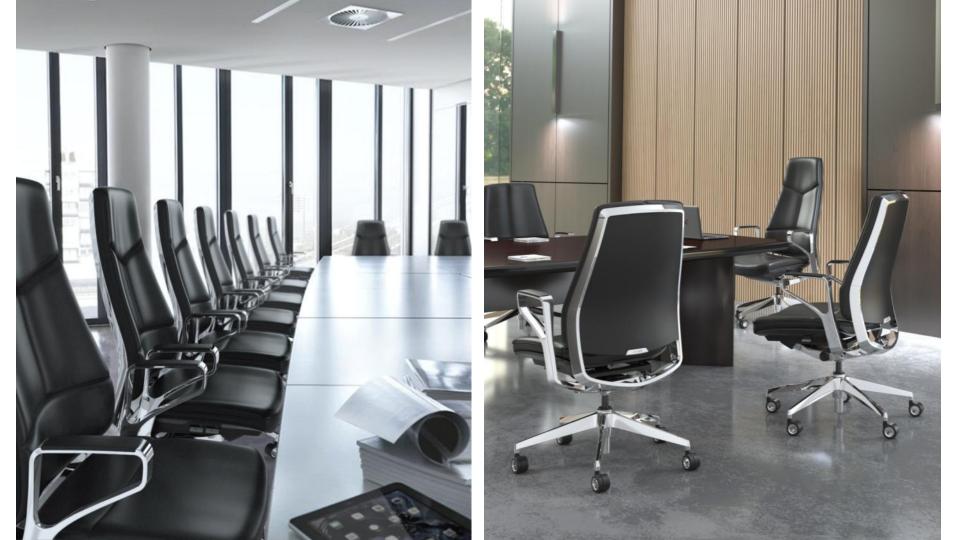

## **Exclusive Features of ZEN**

1 - Elegant, delicate and meticulous design

2 - Integrated aluminum structural brackets for robust stability and support

3 - Captivating swallow tail handrail design with top-grade soft leather covering

## Perfection

A perfect balance of exquisite metal in tunes with fine leather, flawless in every angle, color and style

Captures the unique essence of contemporary perspective in your office environment