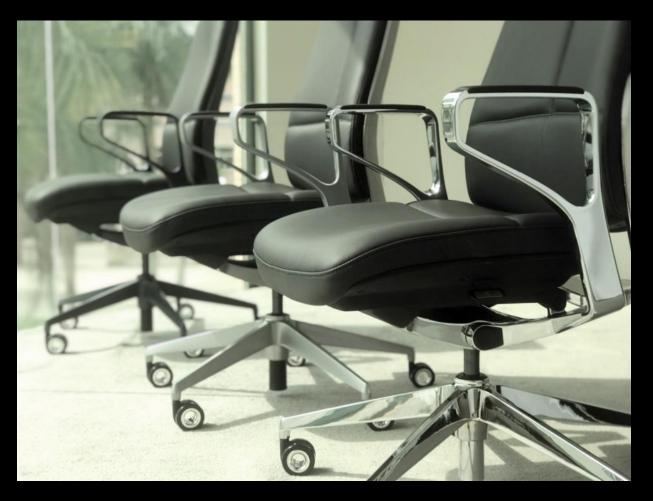

## **Exclusive Features of ZEN**

1 - Elegant, delicate and meticulous design

2 - Integrated aluminum structural brackets for robust stability and support

3 - Captivating swallow tail handrail design with top-grade soft leather covering

4 - Unique ergonomic forward tiling mechanism for exceptional comfort

5 - Intuitive functions with effortless operation

## Imported Genuine Leather