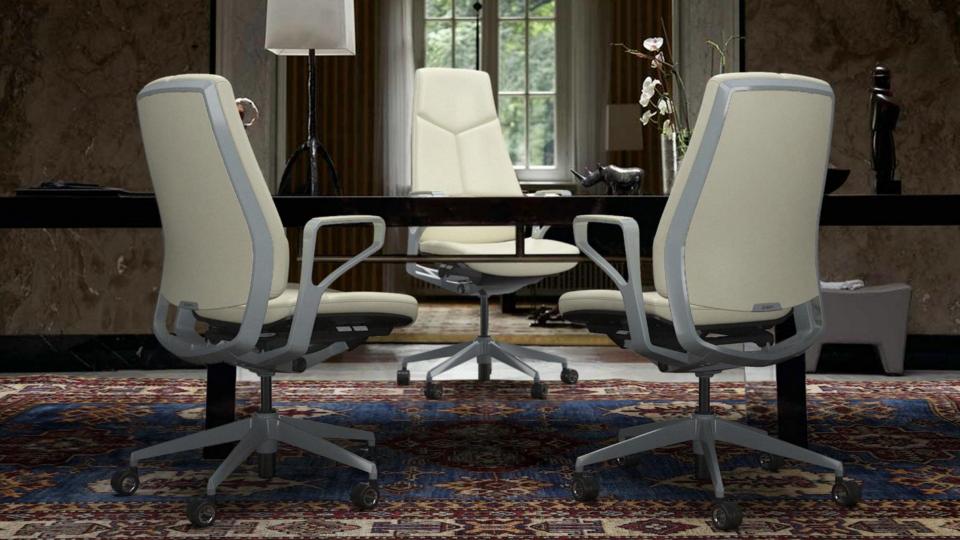

## ZEN

Exclusive Conference Leather Chair

Elegant Design

Astonishing Craftsmanship

Top Notch Conception

## Perfection

A perfect balance of exquisite metal in tunes with fine leather, flawless in every angle, color and style

Captures the unique essence of contemporary perspective in your office environment

Make a lasting impression in your meeting environment

ZEN's unique forward-tilting mechanism leans 5° forward in the static state, in assisting user to maintain a stable posture with the onward center of gravity. When sitting back, the mechanism will sink with the center of gravity, in assisting the user to more comfortably cling to the back and maintain an upright sitting posture.