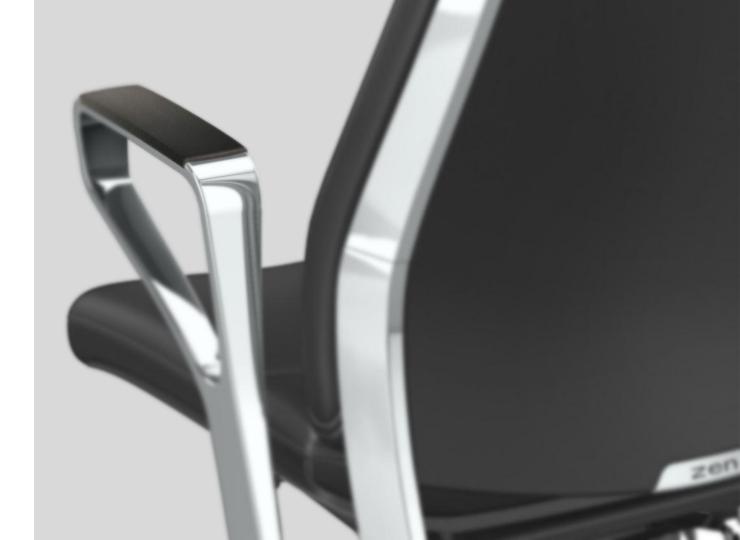

## **Exclusive Features of ZEN**

1 - Elegant, delicate and meticulous design

2 - Integrated aluminum structural brackets for robust stability and support

3 - Captivating swallow tail handrail design with top-grade soft leather covering