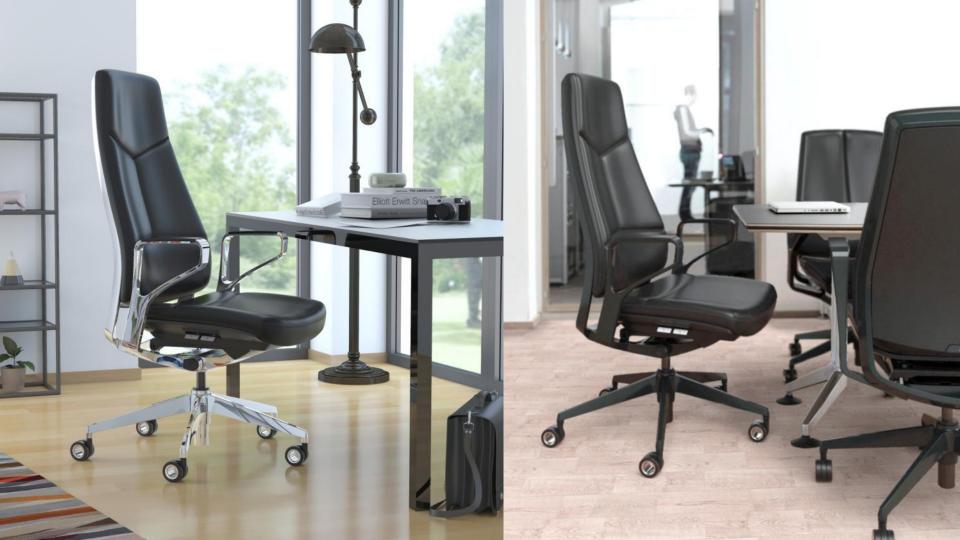

5 - Intuitive functions with effortless operation

## Perfection

A perfect balance of exquisite metal in tunes with fine leather, flawless in every angle, color and style





Captures the unique essence of contemporary perspective in your office environment



Make a lasting impression in your meeting environment







ZEN's unique forward-tilting mechanism leans 5° forward in the static state, in assisting user to maintain a stable posture with the onward center of gravity. When sitting back, the mechanism will sink with the center of gravity, in assisting the user to more comfortably cling to the back and maintain an upright sitting posture.

**5°** 



ANSI/BIFMA International Standards







Made in China Stable quality Use at ease

## Imported Genuine Leather