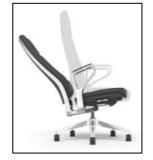

Make a lasting impression in your meeting environment

ZEN's unique forward-tilting mechanism leans 5° forward in the static state, in assisting user to maintain a stable posture with the onward center of gravity. When sitting back, the mechanism will sink with the center of gravity, in assisting the user to more comfortably cling to the back and maintain an upright sitting posture.

**5°** 

ANSI/BIFMA International Standards

Made in China Stable quality Use at ease