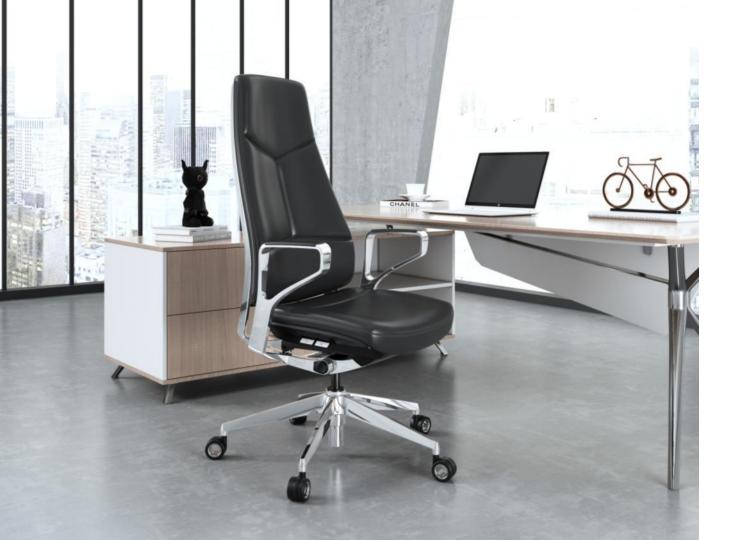

Make a lasting impression in your meeting environment

ZEN's unique forward-tilting mechanism leans 5° forward in the static state, in assisting user to maintain a stable posture with the onward center of gravity. When sitting back, the mechanism will sink with the center of gravity, in assisting the user to more comfortably cling to the back and maintain an upright sitting posture.

**5°** 

ANSI/BIFMA International Standards

Made in China Stable quality Use at ease