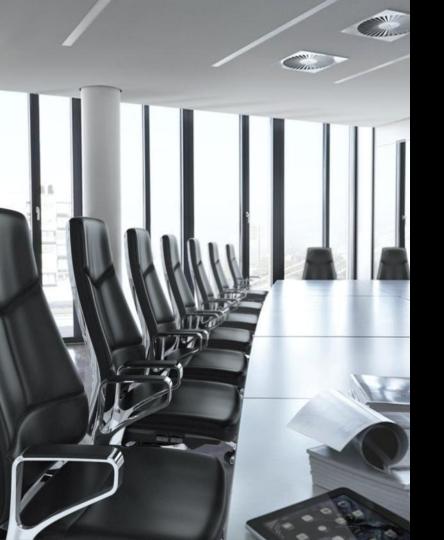

## Perfection

A perfect balance of exquisite metal in tunes with fine leather, flawless in every angle, color and style

Captures the unique essence of contemporary perspective in your office environment

Make a lasting impression in your meeting environment

ZEN's unique forward-tilting mechanism leans 5° forward in the static state, in assisting user to maintain a stable posture with the onward center of gravity. When sitting back, the mechanism will sink with the center of gravity, in assisting the user to more comfortably cling to the back and maintain an upright sitting posture.