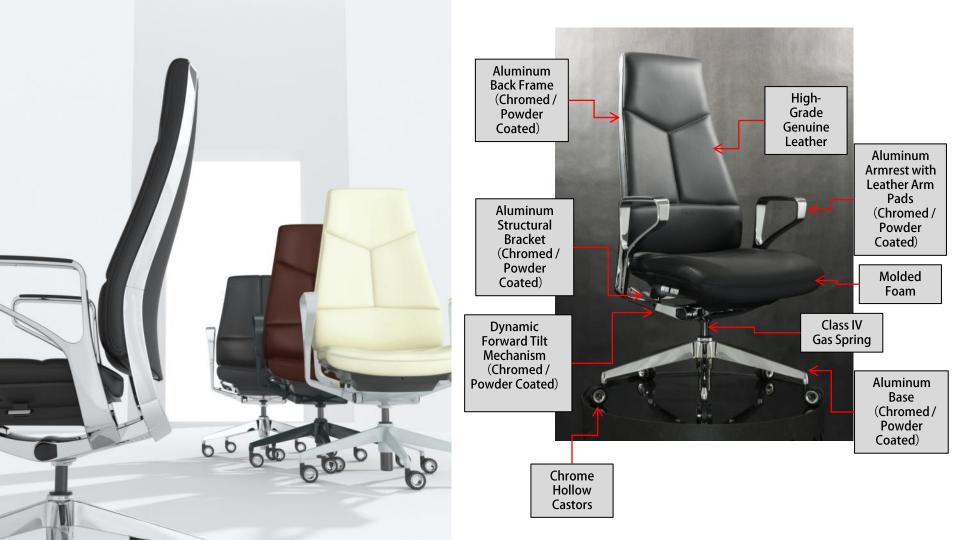

## **Exclusive Features of ZEN**

1 - Elegant, delicate and meticulous design

2 - Integrated aluminum structural brackets for robust stability and support

3 - Captivating swallow tail handrail design with top-grade soft leather covering

4 - Unique ergonomic forward tiling mechanism for exceptional comfort

5 - Intuitive functions with effortless operation