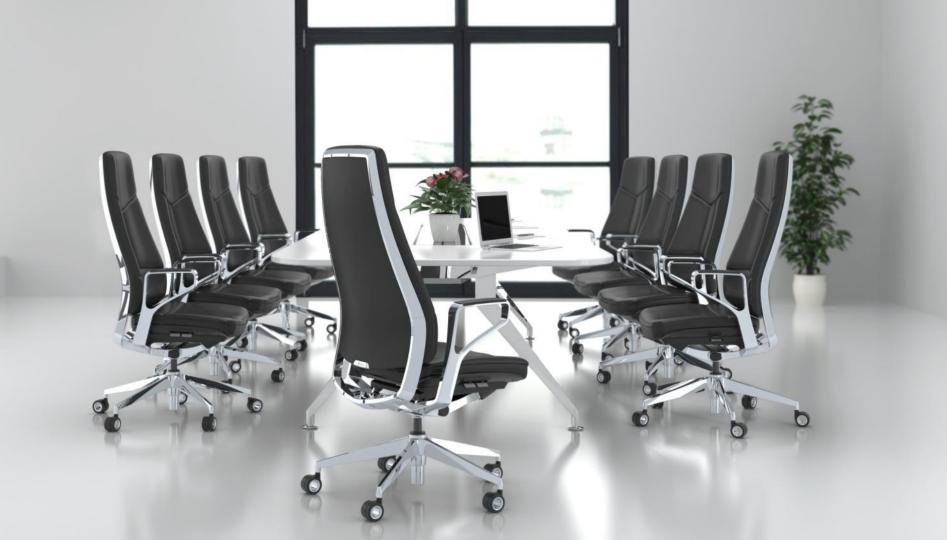

## ZEN

Exclusive Conference Leather Chair

Elegant Design

Astonishing Craftsmanship

Top Notch Conception

## **Exclusive Features of ZEN**

1 - Elegant, delicate and meticulous design

2 - Integrated aluminum structural brackets for robust stability and support

3 - Captivating swallow tail handrail design with top-grade soft leather covering

4 - Unique ergonomic forward tiling mechanism for exceptional comfort

5 - Intuitive functions with effortless operation

Make a lasting impression in your meeting environment

ZEN's unique forward-tilting mechanism leans 5° forward in the static state, in assisting user to maintain a stable posture with the onward center of gravity. When sitting back, the mechanism will sink with the center of gravity, in assisting the user to more comfortably cling to the back and maintain an upright sitting posture.