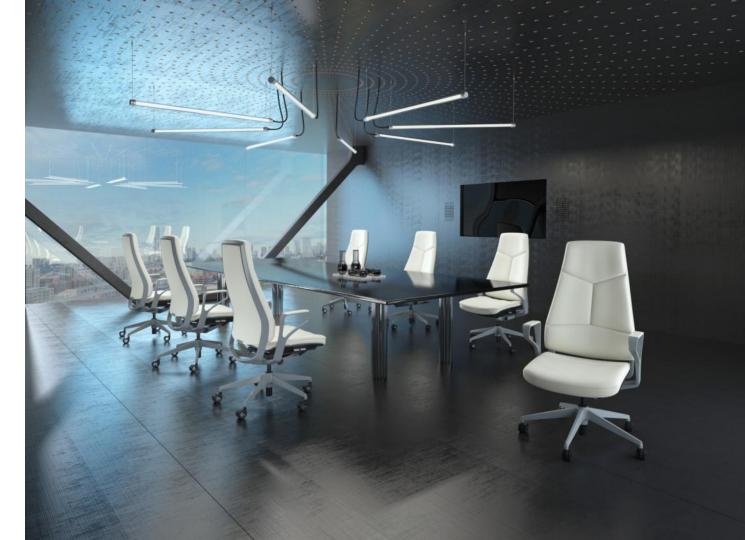

## Perfection

A perfect balance of exquisite metal in tunes with fine leather, flawless in every angle, color and style

Captures the unique essence of contemporary perspective in your office environment

Make a lasting impression in your meeting environment

ZEN's unique forward-tilting mechanism leans 5° forward in the static state, in assisting user to maintain a stable posture with the onward center of gravity. When sitting back, the mechanism will sink with the center of gravity, in assisting the user to more comfortably cling to the back and maintain an upright sitting posture.