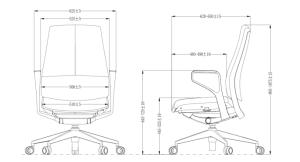

Make a lasting impression in your meeting environment

ZEN's unique forward-tilting mechanism leans 5° forward in the static state, in assisting user to maintain a stable posture with the onward center of gravity. When sitting back, the mechanism will sink with the center of gravity, in assisting the user to more comfortably cling to the back and maintain an upright sitting posture.

**5°** 

ANSI/BIFMA International Standards

Made in China Stable quality Use at ease