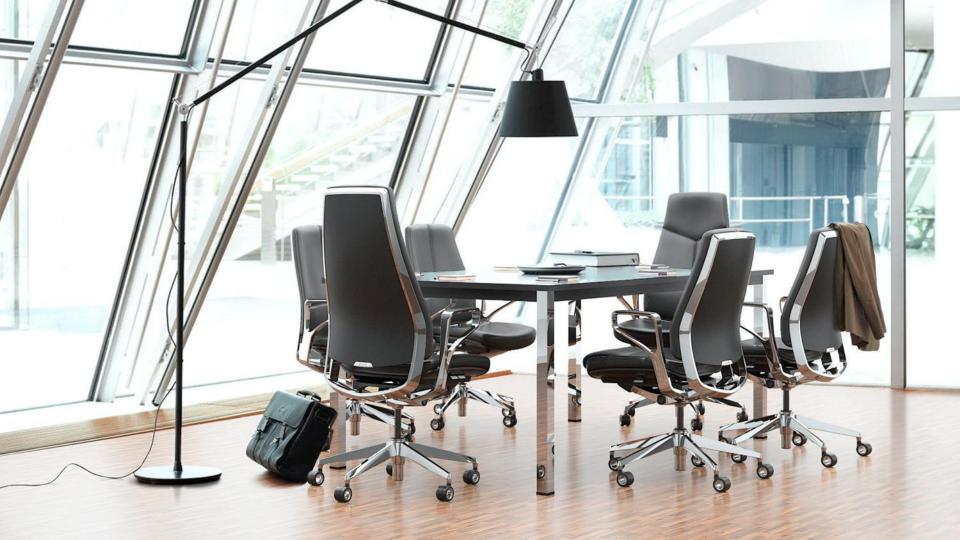

## ZEN

Exclusive Conference Leather Chair

Elegant Design

Astonishing Craftsmanship

Top Notch Conception

## Perfection

A perfect balance of exquisite metal in tunes with fine leather, flawless in every angle, color and style

Captures the unique essence of contemporary perspective in your office environment

Make a lasting impression in your meeting environment

ZEN's unique forward-tilting mechanism leans 5° forward in the static state, in assisting user to maintain a stable posture with the onward center of gravity. When sitting back, the mechanism will sink with the center of gravity, in assisting the user to more comfortably cling to the back and maintain an upright sitting posture.