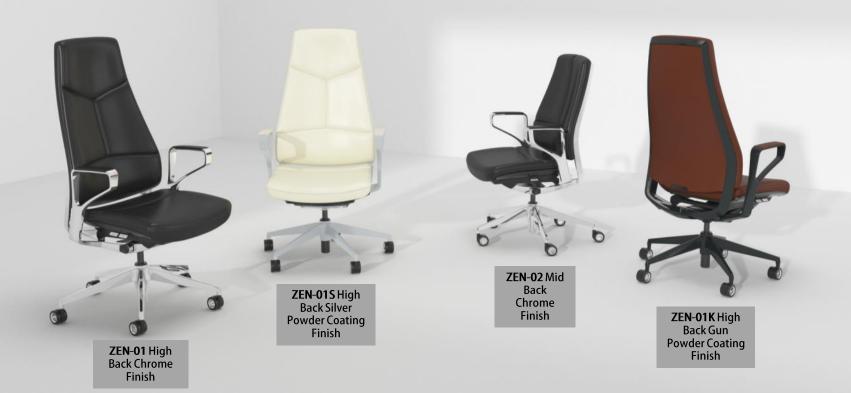

## ZEN

Exclusive Conference Leather Chair

Elegant Design

Astonishing Craftsmanship

Top Notch Conception

## **Exclusive Features of ZEN**

1 - Elegant, delicate and meticulous design

2 - Integrated aluminum structural brackets for robust stability and support

3 - Captivating swallow tail handrail design with top-grade soft leather covering