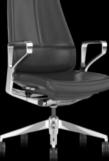

## **Exclusive Features of ZEN**

1 - Elegant, delicate and meticulous design

2 - Integrated aluminum structural brackets for robust stability and support

3 - Captivating swallow tail handrail design with top-grade soft leather covering

4 - Unique ergonomic forward tiling mechanism for exceptional comfort

5 - Intuitive functions with effortless operation

## Perfection

A perfect balance of exquisite metal in tunes with fine leather, flawless in every angle, color and style

Captures the unique essence of contemporary perspective in your office environment