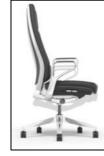

## ZEN

Exclusive Conference Leather Chair

Elegant Design

Astonishing Craftsmanship

Top Notch Conception

## **Exclusive Features of ZEN**

1 - Elegant, delicate and meticulous design

2 - Integrated aluminum structural brackets for robust stability and support

3 - Captivating swallow tail handrail design with top-grade soft leather covering