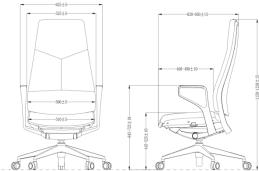

Make a lasting impression in your meeting environment

ZEN's unique forward-tilting mechanism leans 5° forward in the static state, in assisting user to maintain a stable posture with the onward center of gravity. When sitting back, the mechanism will sink with the center of gravity, in assisting the user to more comfortably cling to the back and maintain an upright sitting posture.

**5°** 

ANSI/BIFMA International Standards

Made in China Stable quality Use at ease