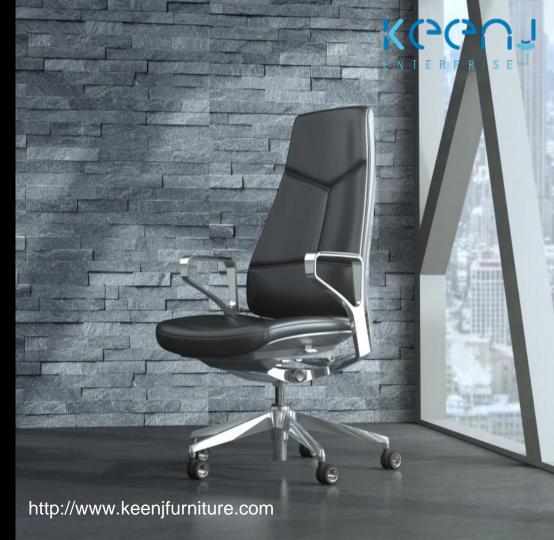

## ZEN

Exclusive Conference Leather Chair

Elegant Design

Astonishing Craftsmanship

Top Notch Conception

## **Exclusive Features of ZEN**

1 - Elegant, delicate and meticulous design

2 - Integrated aluminum structural brackets for robust stability and support

3 - Captivating swallow tail handrail design with top-grade soft leather covering

## Perfection

A perfect balance of exquisite metal in tunes with fine leather, flawless in every angle, color and style

Captures the unique essence of contemporary perspective in your office environment